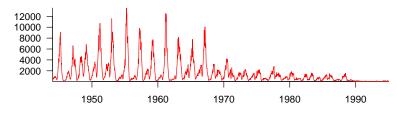

and inferences precise
  - Give better advice to policymakers
  - Make better predictions
- Host-pathogen dynamics are important aspects of ecosystem dynamics
  - Infectious disease models more likely to be successful than predator-prey models
- Excellent data for human infectious diseases
  - Models can be tested!

# Modelling population dynamics of childhood infections

- The basic SIR model cannot explain recurrent epidemics.
- What should we do?... The usual options:
  - Get depressed, drop the course.
  - Keep developing models until we can explain recurrent epidemics.

First, let's talk about tools that allow us to make our questions about time series data more precise.

# Epidemic Data Analysis

# Time Plots of Temporal Epidemic Patterns



#### Weekly Measles in England and Wales



#### Time Plots of Transformed Data

Reveal unobvious aspects of time series



- Reveal trends clouded by noise or seasonality
- Moving Average:

$$x_t \to \frac{1}{2a+1} \sum_{i=-a}^{a} x_{t+i}$$

- Replace original data points  $x_t$  with averages of nearby points.
- Linear filter:

$$x_t \to \sum_{i=-\infty}^{\infty} \lambda_i x_{t+i}$$

- Generalization of moving average.
- Weights  $\lambda_i$  can be nonlinear functions of i.

Epidemic Data III Time Plot 53/63



Epidemic Data III Time Plot 54/63





#### Correlation

- Recurrent epidemics ⇒ number of cases now is correlated with number of cases in the past and the future.
- Given N pairs of observations of different quantities,  $\{(x_i, y_i) : i = 1, ..., N\}$ , the *correlation coefficient* is defined to be

$$r = \frac{\sum_