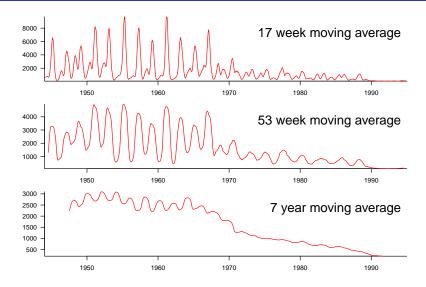

Keep developing models until we can explain recurrent epidemics.

First, let's talk about tools that allow us to make our questions about time series data more precise.

# Epidemic Data Analysis

# Time Plots of Temporal Epidemic Patterns



#### Weekly Measles in England and Wales



#### Time Plots of Transformed Data

Reveal unobvious aspects of time series



- Reveal trends clouded by noise or seasonality
- Moving Average:

$$x_t \to \frac{1}{2a+1} \sum_{i=-a}^{a} x_{t+i}$$

- Replace original data points  $x_t$  with averages of nearby points.
- Linear filter:

$$x_t \to \sum_{i=-\infty}^{\infty} \lambda_i x_{t+i}$$

- Generalization of moving average.
- Weights  $\lambda_i$  can be nonlinear functions of i.

Epidemic Data III Time Plot 53/63



Epidemic Data III Time Plot 54/63





#### Correlation

- Recurrent epidemics ⇒ number of cases now is correlated with number of cases in the past and the future.
- Given N pairs of observations of different quantities,  $\{(x_i, y_i) : i = 1, ..., N\}$ , the *correlation coefficient* is defined to be

$$r = \frac{\sum_{i=1}^{N} (x_i - \bar{x})(y_i - \bar{y})}{\sqrt{\sum_{i=1}^{N} (x_i - \bar{x})^2 \sum_{i=1}^{N} (y_i - \bar{y})^2}}$$

where  $\bar{x}$  and  $\bar{y}$  are the means of  $\{x_i\}$  and  $\{y_i\}$ , respectively.

#### Correlation

#### Properties of the correlation coefficient:

- $-1 \le r \le 1$  (Proof? Cauchy-Schwarz inequality)
- $= r = 1 \iff$  all points lie on a line with positive slope ("complete positive correlation")
- $r = -1 \iff$  all points lie on a line with negative slope ("complete negative