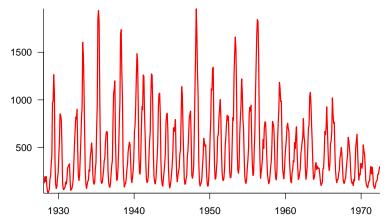

# SARS in 2003 (Worldwide)

<sup>\*</sup>This graph does not include 2,527 probable cases of SARS (2,521 from Beijing, China), for whom no dates of onset are currently available.

Instructor: David Earn