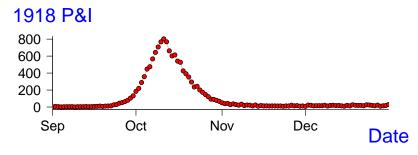

mics

- Mathematical models make hypotheses and inferences precise
  - Give better advice to policymakers
  - Make better predictions
- Host-pathogen dynamics are important aspects of ecosystem dynamics
  - Infectious disease models more likely to be successful than predator-prey models
- Excellent data for human infectious diseases
  - Models can be tested!

# Modelling population dynamics of childhood infections

- The basic SIR model cannot explain recurrent epidemics.
- What should we do?... The usual options:
  - Get depressed, drop the course.
  - Keep developing models until we can explain recurrent epidemics.

First, let's talk about tools that allow us to make our questions about time series data more precise.

# Epidemic Data Analysis

# Time Plots of Temporal Epidemic Patterns



#### Weekly Measles in England and Wales



#### Time Plots of Transformed Data

Reveal unobvious aspects of time series



- Reveal trends clouded by noise or seasonality
- Moving Average:

$$x_t \to \frac{1}{2a+1} \sum_{i=-a}^{a} x_{t+i}$$

- Replace original data points  $x_t$  with averages of nearby points.
- Linear filter:

$$x_t \to \sum_{i=-\infty}^{\infty} \lambda_i x_{t+i}$$

- Generalization of moving average.
- Weights  $\lambda_i$  can be nonlinear functions of i.

Epidemic Data III Time Plot 53/63



Epidemic Data III Time Plot 54/63





#### Correlation

- Recurrent epidemics ⇒ number of cases now is correlated with number of cases in the past and the future.
- Given N pairs of observations of different quantities,  $\{(x_i, y_i) : i = 1, ..., N\}$ , the *correlation coef