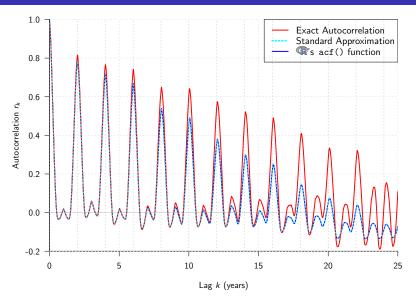

ar{x}_{1,N-k})(x_{k+t} - \bar{x}_{k+1,N})}{\sqrt{\sum_{t=1}^{N-k} (x_t - \bar{x}_{1,N-k})^2 \sum_{t=1}^{N-k} (x_{k+t} - \bar{x}_{k+1,N})^2}}$$

where  $\bar{x}_{1,N-k}$  and  $\bar{x}_{k+1,N}$  are the means of first and last N-k observations, respectively.

#### Autocorrelation

■ If number of observations N is large and lag  $k \ll N$  then

$$r_k \simeq \frac{\sum_{t=1}^{N-k} (x_t - \bar{x})(x_{k+t} - \bar{x})}{\sum_{t=1}^{N} (x_t - \bar{x})^2}$$

- $\blacksquare$  Approximation of  $r_k$  is worse for larger lags k
- Plot of autocorrelation  $r_k$  as a function of lag k is called the *correlogram*.

#### Correlogram



- Peaks in correlogram ⇒ periodicities in original time series.
- Correlograms of temporal segments are often informative.

# Correlogram: exact vs. approximate $r_k$



# Spectral Density

- Can we compute the dominant periods in the time series? (Rather than estimating them by eye from the correlogram.)
- Express the time series as a Fourier series:

$$x_t=a_0+\left(\sum_{p=1}^{(N/2)-1}\left(a_p\cos\omega_p t+b_p\sin\omega_p t
ight)
ight)+a_{N/2}\cos\pi t\,,$$
 where  $\omega_p=2\pi p/N$ .

■ Compute the *Fourier coefficients*  $\{a_p\}$ ,  $\{b_p\}$  by taking inner products with  $\cos \omega_p t$  and  $\sin \omega_p t$ .

Instructor: David Earn

# Spectral Density

■ Fourier coefficients of  $x_t$  are:

$$a_0 = \bar{x} = \frac{1}{N} \sum_t x_t,$$

$$a_p = \frac{2}{N} \sum_t x_t \cos \omega_p t, \qquad b_p = \frac{2}{N} \sum_t x_t \sin \omega_p t,$$

$$a_{N/2} = \frac{1}{N} \sum_t (-1)^t x_t,$$

where sum is over observation times.

■ Estimated pow