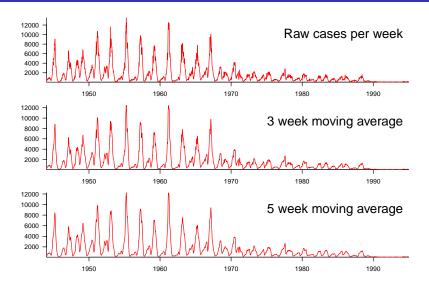

- Get depressed, drop the course.
  - Keep developing models until we can explain recurrent epidemics.

First, let's talk about tools that allow us to make our questions about time series data more precise.

# Epidemic Data Analysis

# Time Plots of Temporal Epidemic Patterns



#### Weekly Measles in England and Wales



#### Time Plots of Transformed Data

Reveal unobvious aspects of time series



- Reveal trends clouded by noise or seasonality
- Moving Average:

$$x_t \to \frac{1}{2a+1} \sum_{i=-a}^{a} x_{t+i}$$

- Replace original data points  $x_t$  with averages of nearby points.
- Linear filter:

$$x_t \to \sum_{i=-\infty}^{\infty} \lambda_i x_{t+i}$$

- Generalization of moving average.
- Weights  $\lambda_i$  can be nonlinear functions of i.

Epidemic Data III Time Plot 53/63



Epidemic Data III Time Plot 54/63





#### Correlation

- Recurrent epidemics ⇒ number of cases now is correlated with number of cases in the past and the future.
- Given N pairs of observations of different quantities,  $\{(x_i, y_i) : i = 1, ..., N\}$ , the *correlation coefficient* is defined to be

$$r = \frac{\sum_{i=1}^{N} (x_i - \bar{x})(y_i - \bar{y})}{\sqrt{\sum_{i=1}^{N} (x_i - \bar{x})^2 \sum_{i=1}^{N} (y_i - \bar{y})^2}}$$

where  $\bar{x}$  and  $\bar{y}$  are the means of  $\{x_i\}$  and  $\{y_i\}$ , respectively.

#### Correlation

#### Properties of the correlation coefficient:

- $-1 \le r \le 1$  (Proof? Cauchy-Schwarz inequality)
- $= r = 1 \iff$  all points lie on a line with positive slope ("complete positive correlation")
- $r = -1 \iff$  all points lie on a line w