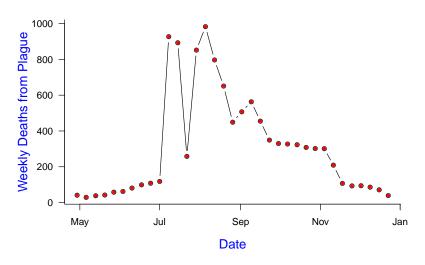

|

# But handwriting is usually very clear



# But handwriting is usually very clear



# The Great Plague of London, 1665



# The Great Plague of London, 1665



# London Plague of 1593



Instructor: David Earn

# London Plague of 1603



# London Plague of 1625



# Weekly Deaths from Plague in London, 1592–1666



### Weekly Plague in London, 1640–1648



- Plague epidemics recorded from Roman times to early 1900s.
- $\sim 1/3$  Europe's population died in "Black Death" of 1348  $\sim 300$  years for the population to reach the same level.
- Recently (2011) established (at McMaster!) that the pathogen that caused The Black Death was Yersinia pestis

[Bos et al. 2011, Nature 478, 506-510]

 More recently (2014) established (again at McMaster!) that the pathogen that caused The Plague of Justinian (541–543 AD) was Yersinia pestis

[Wagner et al. 2014, Lancet Infectious Diseases 14, 319–326]

- Y. pestis still a concern?
   Yes: Rodent reservoir, antibiotic-resistant strai