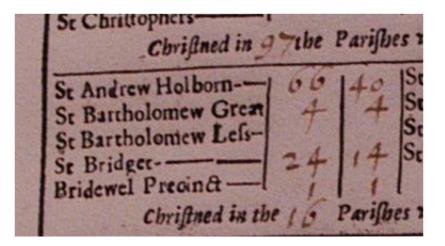

|

# But handwriting is usually very clear



# But handwriting is usually very clear



# The Great Plague of London, 1665



# The Great Plague of London, 1665



# London Plague of 1593



Instructor: David Earn

# London Plague of 1603



# London Plague of 1625



# Weekly Deaths from Plague in London, 1592–1666



### Weekly Plague in London, 1640–1648



- Plague epidemics recorded from Roman times to early 1900s.
- $\sim 1/3$  Europe's population died in "Black Death" of 1348  $\sim 300$  years for the population to reach the same level.
- Recently (2011) established (at McMaster!) that the pathogen that caused The Black Death was Yersinia pestis

[Bos et al. 2011, Nature 478, 506-510]

 More recently (2014) established (again at McMaster!) that the pathogen that caused The Plague of Justinian (541–543 AD) was Yersinia pestis

[Wagner et al. 2014, Lancet Infectious D