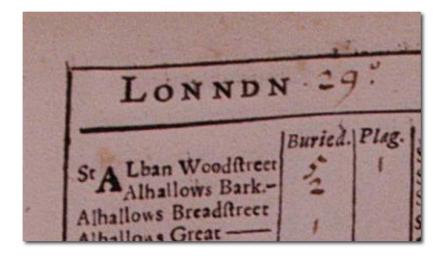

|

# But handwriting is usually very clear



# But handwriting is usually very clear



# The Great Plague of London, 1665



# The Great Plague of London, 1665



# London Plague of 1593



Instructor: David Earn

# London Plague of 1603



# London Plague of 1625



# Weekly Deaths from Plague in London, 1592–1666



### Weekly Plague in London, 1640–1648



- Plague epidemics recorded from Roman times to early 1900s.
- $\sim 1/3$  Europe's population died in "Black Death" of 1348  $\sim 300$  years for the population to reach the same level.
- Recently (2011) established (at McMaster!) that the pathogen that caused The Black Death was Yersinia pestis

[Bos et al. 2011, Nature 478, 506-510]

 More recently (2014) established (again at McMaster!) that the pathogen that caused The Plague of Justinian (541–543 AD) was Yersinia pesti