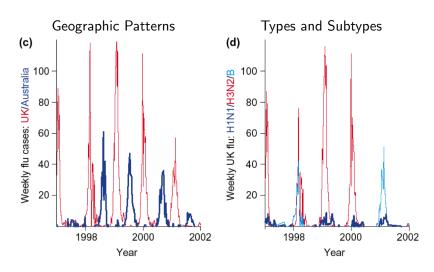

# SARS in 2003 (Worldwide)

<sup>\*</sup>This graph does not include 2,527 probable cases of SARS (2,521 from Beijing, China), for whom no dates of onset are currently available.

Instructor: David Earn

# SARS in 2003 (Toronto)