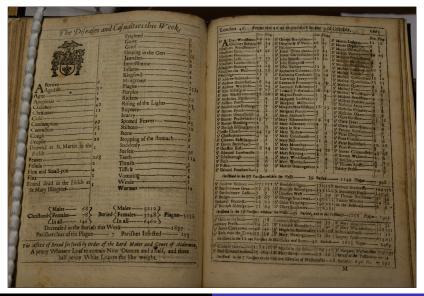

t 9:30am.

#### Midterm test:

Date: Monday 11 March 2019

■ *Time:* 9:30am–11:20am

Location: Hamilton Hall 410

# P&I Mortality, Philadelphia, 1918

### **P&I Deaths**



# SARS in 2003 (Worldwide)



<sup>\*</sup>This graph does not include 2,527 probable cases of SARS (2,521 from Beijing, China), for whom no dates of onset are currently available.

Instructor: David Earn

# SARS in 2003 (Toronto)



#### Some SARS Facts

- High case fatality
  - 1918 flu < 3%
  - SARS > 10%
- Long hospital stays
  - $\blacksquare$  Mean time from admission to discharge or death:  $\sim$  25 days in Hong Kong
- 8098 probable cases, 774 deaths
- How bad would it have been if it had not been controlled?

# The Black Death in London, England, 1348–1349



# London Bill of Mortality, 26 Sept to 3 Oct 1665



# Mortality Bills are typically handwritten

| LONNON                 | .29:          | From the 4:              | of &                | ney - to the .                         | 11: of,                      | thisame 166                                 | 5