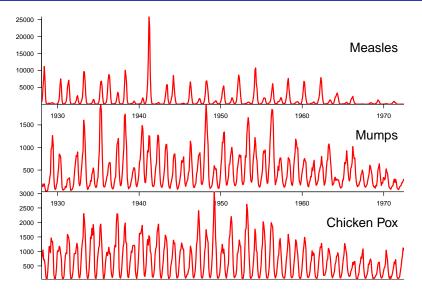

urse of the Great Plague

- What happenned after initial spatial spread?
- Visualize full spatial epidemic structure
- Show magnitude of epidemic in each parish with cylinder.
- Epidemic Visualization (EpiVis) software by Junling Ma.

# P&I mortality in U.S.A., 1910-1998



Earn, Dushoff & Levin 2002, Trends in Ecology and Evolution 17, 334-340

Instructor: David Earn

# Influenza Incidence Patterns (lab confirmed)



Earn, Dushoff & Levin 2002, Trends in Ecology and Evolution 17, 334-340

#### Influenza Evolution

Molecular phylogenetic reconstruction of influenza A/H3N2 evolution, 1985–1996 (Fitch *et al.* 1997)



# Measles in New York City, 1928–1972



# Mumps in New York City, 1928-1972



# Chicken Pox in New York City, 1928–1972



# Childhood diseases in New York City, 1928–1972



# Measles in Ontario, 1904–1989



# Chicken Pox in Ontario, 1924-1989



### Rubella in Ontario, 1924-1989

### Weekly Cases



## Whooping Cough in Ontario, 1904–1989

# Monthly Cases



#### Childhood diseases in Ontario, 1904–1989



#### Ontario Disease Notification Data

|         |         | O.       | الاتار | The state of the s | k               |                              |                  |       |         |                          |          |         |       |             |     |              |     | -     | _    | P                    | r    | o-u                    | -       | ni            | ع       |             |       | 09                          | 1   |                        |          | d              | )    |
|---------|---------|----------|--------|---------