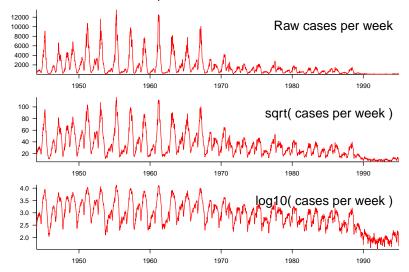

edictions
- Host-pathogen dynamics are important aspects of ecosystem dynamics
  - Infectious disease models more likely to be successful than predator-prey models
- Excellent data for human infectious diseases
  - Models can be tested!

# Modelling population dynamics of childhood infections

- The basic SIR model cannot explain recurrent epidemics.
- What should we do?... The usual options:
  - Get depressed, drop the course.
  - Keep developing models until we can explain recurrent epidemics.

First, let's talk about tools that allow us to make our questions about time series data more precise.

# Epidemic Data Analysis

# Time Plots of Temporal Epidemic Patterns



#### Weekly Measles in England and Wales



#### Time Plots of Transformed Data

Reveal unobvious aspects of time series



- Reveal trends clouded by noise or seasonality
- Moving Average:

$$x_t \to \frac{1}{2a+1} \sum_{i=-a}^{a} x_{t+i}$$

- Replace original data points  $x_t$  with averages of nearby points.
- Linear filter:

$$x_t \to \sum_{i=-\infty}^{\infty} \lambda_i x_{t+i}$$

- Generalization of moving average.
- Weights  $\lambda_i$  can be nonlinear functions of i.

Epidemic Data III Time Plot 53/63



Epidemic Data III Time Plot 54/63





#### Correlation

- Recurrent epidemics ⇒ number of cases now is correlated with number of cases in the past and the future.
- Given N pairs of observations of different quantities,  $\{(x_i, y_i) : i = 1, ..., N\}$ , the *correlation coefficient* is defined to be

$$r = \frac{\sum_{i=1}^{N} (x_i - \bar{x})(y_i - \bar{y})}{\sqrt{\sum_{i=1}^{N} (x_i - \bar{x})^2