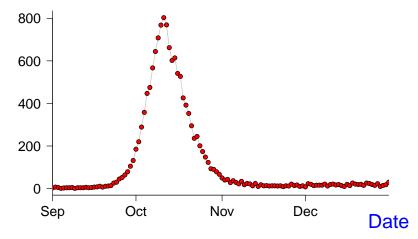

for Assignment 1.
- Don't stress about the ratings about each other's contributions. The issue is whether some group members did not pull their weight. If somebody didn't try and others had to pick up the slack, that person should be penalized. I will not penalize somebody because they tried but felt they didn't contribute as much to the final document as they could have. Do try to even out the work across the assignments.
- Make sure everyone in your group gets a chance to be in control of the LATEX for one assignment.

#### More Announcements!

#### ■ Assignment 2:

Due Monday 4 February 2019 in class (and by e-mail) at 9:30am.

#### Midterm test:

Date: Monday 11 March 2019

■ *Time:* 9:30am–11:20am

Location: Hamilton Hall 410

# P&I Mortality, Philadelphia, 1918

### **P&I Deaths**



# SARS in 2003 (Worldwide)



<sup>\*</sup>This graph does not include 2,527 probable cases of SARS (2,521 from Beijing, China), for whom no dates of onset are currently available.

Instructor: David Earn

# SARS in 2003 (Toronto)



#### Some SARS Facts

- High case fatality
  - 1918 flu < 3%
  - SARS > 10%
- Long hospital stays
  - $\blacksquare$  Mean time from admission to discharge or death:  $\sim$  25 days in Hong Kong
- 8098 probable cases, 774 deaths
- How bad would it have been if it had not been controlled?

# The Black Death in London, England, 1348–1349



# London Bill of Mortality, 26 Sept to 3 Oct 1665



# Mortality Bills are typically handwritten

| LONNON                 | .29:          | From the 4:              | of &                | ney - to the .