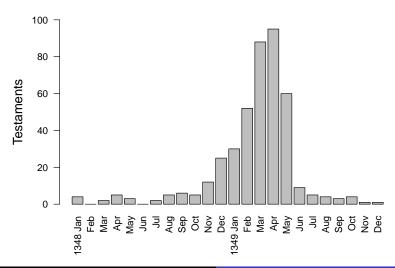

Due Monday 4 February 2019 in class (and by e-mail) at 9:30am.

#### Midterm test:

Date: Monday 11 March 2019

■ *Time:* 9:30am–11:20am

Location: Hamilton Hall 410

# P&I Mortality, Philadelphia, 1918

### **P&I Deaths**



# SARS in 2003 (Worldwide)



<sup>\*</sup>This graph does not include 2,527 probable cases of SARS (2,521 from Beijing, China), for whom no dates of onset are currently available.

Instructor: David Earn

# SARS in 2003 (Toronto)



#### Some SARS Facts

- High case fatality
  - 1918 flu < 3%
  - SARS > 10%
- Long hospital stays
  - $\blacksquare$  Mean time from admission to discharge or death:  $\sim$  25 days in Hong Kong
- 8098 probable cases, 774 deaths
- How bad would it have been if it had not been controlled?

# The Black Death in London, England, 1348–1349



# London Bill of Mortality, 26 Sept to 3 Oct 1665



# Mortality Bills are typically handwritten

| LONNON                 | .29:          | From the 4:              | of &                | ney - to the .                         | 11: of,                      | thisame 166                                 | 5