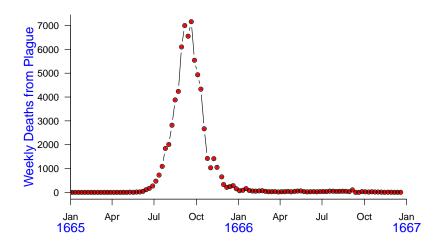

|

# But handwriting is usually very clear



# But handwriting is usually very clear



# The Great Plague of London, 1665



# The Great Plague of London, 1665



# London Plague of 1593



Instructor: David Earn

# London Plague of 1603



# London Plague of 1625



# Weekly Deaths from Plague in London, 1592–1666



### Weekly Plague in London, 1640–1648



- Plague epidemics recorded from Roman times to early 1900s.
- $\sim 1/3$  Europe's population died in "Black Death" of 1348  $\sim 300$  years for the population to reach the same level.
- Recently (2011) established (at McMaster!) that the pathogen that caused The Black Death was Yersinia pestis

[Bos et al. 2011, Nature 478, 506-510]

 More recently (2014) established (again at McMaster!) that the pathogen that caused The Plague of Justinian (541–543 AD) was Yersinia pestis

[Wagner et al. 2014, Lancet Infectious Diseases 14, 319–326]

- Y. pestis stil