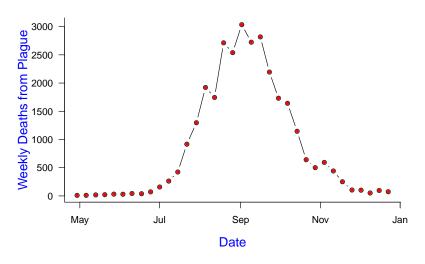

|

# But handwriting is usually very clear



# But handwriting is usually very clear



# The Great Plague of London, 1665



# The Great Plague of London, 1665



# London Plague of 1593



Instructor: David Earn

# London Plague of 1603



# London Plague of 1625



# Weekly Deaths from Plague in London, 1592–1666



### Weekly Plague in London, 1640–1648



- Plague epidemics recorded from Roman times to early 1900s.
- $\sim 1/3$  Europe's population died in "Black Death" of 1348  $\sim 300$  years for the population to reach the same level.
- Recently (2011) established (at McMaster!) that the pathogen that caused The Black Death was Yersinia pestis

[Bos et al. 2011, Nature 478, 506-510]

 More recently (2014) established (again at McMaster!) that the pathogen that caused The Plague of Justinian (541–543 AD) was Yersinia pestis

[Wagner et al. 2014, Lancet Infectious Diseases 14, 319–326]

- Y. pestis still a concern?
   Yes: Rodent reservoir, antibiotic-resistant strains, bioterrorism
- **Spatial data** for any plagues