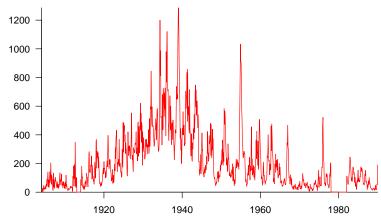

sualization (EpiVis) software by Junling Ma.

# P&I mortality in U.S.A., 1910-1998



Earn, Dushoff & Levin 2002, Trends in Ecology and Evolution 17, 334-340

Instructor: David Earn

# Influenza Incidence Patterns (lab confirmed)



Earn, Dushoff & Levin 2002, Trends in Ecology and Evolution 17, 334-340

#### Influenza Evolution

Molecular phylogenetic reconstruction of influenza A/H3N2 evolution, 1985–1996 (Fitch *et al.* 1997)



# Measles in New York City, 1928–1972



# Mumps in New York City, 1928-1972



# Chicken Pox in New York City, 1928–1972



# Childhood diseases in New York City, 1928–1972



# Measles in Ontario, 1904–1989



# Chicken Pox in Ontario, 1924-1989



### Rubella in Ontario, 1924-1989

### Weekly Cases



## Whooping Cough in Ontario, 1904–1989

# Monthly Cases



#### Childhood diseases in Ontario, 1904–1989



#### Ontario Disease Notification Data

|         |         | O.       | الاتار | The state of the s | k               |                              |                  |       |         |                          |          |         |       |             |     |              |     | -     | _    | P                    | r    | o-u                    | -       | ni            | ع       |             |       | 09                          | 1   |                        |          | d              | )    |
|---------|---------|----------|--------|------------------------------------------------------------------------------------------------------------------------------------------------------------------------------------------------------