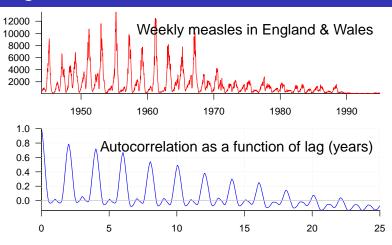

der the pairs of observations  $\{(x_t, x_{k+t}) : t = 1, ..., N k\}$  and define the autocorrelation coefficient at lag k to be

$$r_k = \frac{\sum_{t=1}^{N-k} (x_t - \bar{x}_{1,N-k})(x_{k+t} - \bar{x}_{k+1,N})}{\sqrt{\sum_{t=1}^{N-k} (x_t - \bar{x}_{1,N-k})^2 \sum_{t=1}^{N-k} (x_{k+t} - \bar{x}_{k+1,N})^2}}$$

where  $\bar{x}_{1,N-k}$  and  $\bar{x}_{k+1,N}$  are the means of first and last N-k observations, respectively.

#### Autocorrelation

■ If number of observations N is large and lag  $k \ll N$  then

$$r_k \simeq \frac{\sum_{t=1}^{N-k} (x_t - \bar{x})(x_{k+t} - \bar{x})}{\sum_{t=1}^{N} (x_t - \bar{x})^2}$$

- $\blacksquare$  Approximation of  $r_k$  is worse for larger lags k
- Plot of autocorrelation  $r_k$  as a function of lag k is called the *correlogram*.

#### Correlogram



- Peaks in correlogram ⇒ periodicities in original time series.
- Correlograms of temporal segments are often informative.

# Correlogram: exact vs. approximate $r_k$



# Spectral Density

- Can we compute the dominant periods in the time series? (Rather than estimating them by eye from the correlogram.)
- Express the time series as a Fourier series:

$$x_t=a_0+\left(\sum_{p=1}^{(N/2)-1}\left(a_p\cos\omega_p t+b_p\sin\omega_p t
ight)
ight)+a_{N/2}\cos\pi t\,,$$
 where  $\omega_p=2\pi p/N$ .

■ Compute the *Fourier coefficients*  $\{a_p\}$ ,  $\{b_p\}$  by taking inner products with  $\cos \omega_p t$  and  $\sin \omega_p t$ .

Instructor: David Earn

# Spectral Density

■ Fourier coefficients of  $x_t$  are:

$$a_0 = \bar{x} = \frac{1}{N} \sum_t x_t,$$

$$a_p = \frac{2}{N} \sum_t x_t \c