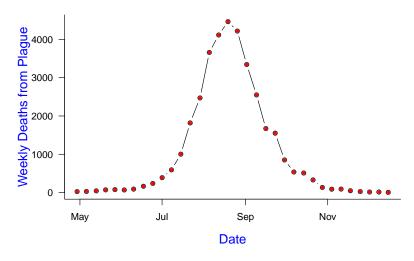

# SARS in 2003 (Worldwide)

<sup>\*</sup>This graph does not include 2,527 probable cases of SARS (2,521 from Beijing, China), for whom no dates of onset are currently available.

Instructor: David Earn