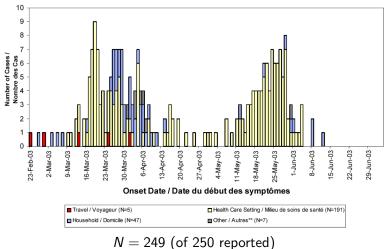

penalized. I will not penalize somebody because they tried but felt they didn't contribute as much to the final document as they could have. Do try to even out the work across the assignments.
- Make sure everyone in your group gets a chance to be in control of the LATEX for one assignment.

#### More Announcements!

#### ■ Assignment 2:

Due Monday 4 February 2019 in class (and by e-mail) at 9:30am.

#### Midterm test:

Date: Monday 11 March 2019

■ *Time:* 9:30am–11:20am

Location: Hamilton Hall 410

# P&I Mortality, Philadelphia, 1918

### **P&I Deaths**



# SARS in 2003 (Worldwide)



<sup>\*</sup>This graph does not include 2,527 probable cases of SARS (2,521 from Beijing, China), for whom no dates of onset are currently available.

Instructor: David Earn

# SARS in 2003 (Toronto)



#### Some SARS Facts

- High case fatality
  - 1918 flu < 3%
  - SARS > 10%
- Long hospital stays
  - $\blacksquare$  Mean time from admission to discharge or death:  $\sim$  25 days in Hong Kong
- 8098 probable cases, 774 deaths
- How bad would it have been if it had not been controlled?

# The Black Death in London, England, 1348–1349



# London Bill of Mortality, 26 Sept to 3 Oct 1665



# Mortality Bills are typically handwritten

| LONNON                 | .29:          | From the 4:              | of &                | ney - to the .                         | 11: of,                      | thisame 166                                 | 5