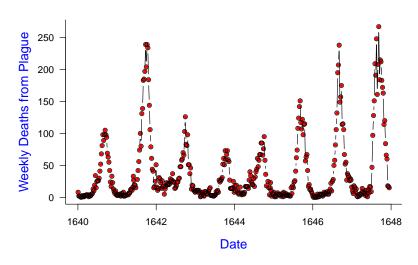

|

# But handwriting is usually very clear



# But handwriting is usually very clear



# The Great Plague of London, 1665



# The Great Plague of London, 1665



# London Plague of 1593



Instructor: David Earn

# London Plague of 1603



# London Plague of 1625



# Weekly Deaths from Plague in London, 1592–1666



### Weekly Plague in London, 1640–1648



- Plague epidemics recorded from Roman times to early 1900s.
- $\sim 1/3$  Europe's population died in "Black Death" of 1348  $\sim 300$  years for the population to reach the same level.
- Recently (2011) established (at McMaster!) that the pathogen that caused The Black Death was Yersinia pestis

[Bos et al. 2011, Nature 478, 506-510]

 More recently (2014) established (again at McMaster!) that the pathogen that caused The Plague of Justinian (541–543 AD) was Yersinia pestis

[Wagner et al. 2014, Lancet Infectious Diseases 14, 319–326]

- Y. pestis still a concern?
   Yes: Rodent reservoir, antibiotic-resistant strains, bioterrorism
- **Spatial data** for any plagues? Yes, for London in 1665...

# Visualization of spatial structure of Great Plague

- GIS encoding of parish boundaries
-