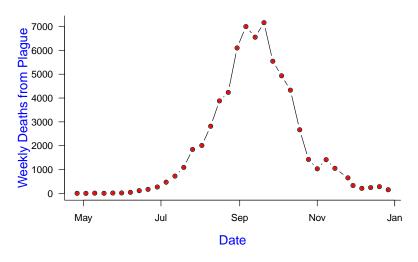

|

# But handwriting is usually very clear



# But handwriting is usually very clear



# The Great Plague of London, 1665



# The Great Plague of London, 1665



# London Plague of 1593



Instructor: David Earn

# London Plague of 1603



# London Plague of 1625



# Weekly Deaths from Plague in London, 1592–1666



### Weekly Plague in London, 1640–1648



- Plague epidemics recorded from Roman times to early 1900s.
- $\sim 1/3$  Europe's population died in "Black Death" of 1348  $\sim 300$  years for the population to reach the same level.
- Recently (2011) established (at McMaster!) that the pathogen that caused The Black Death was Yersinia pestis

[Bos et al. 2011, Nature 478, 506-510]

 More recently (2014) established (again at McMaster!) that the pathogen that caused The Plague of Justinian (541–543 AD) was Yersinia pestis

[Wagner et al. 2014, Lancet Infectious Diseases 14, 319–326]

- Y. pestis still a concern?
   Yes: Rodent reservoir,