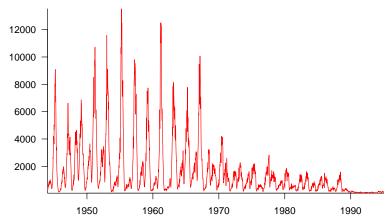

6    | 47  | 67    | 5      | 33     | 399 |
| 8 MAY 3 |     |     | 26 | P. T. | 1   |    |      |     |      |     |      | 192 | 2     |     |       |        | 28     |     |



# Mathematics and Statistics

$$\int_{M} d\omega = \int_{\partial M} \omega$$

# Mathematics 4MB3/6MB3 Mathematical Biology

Instructor: David Earn

Lecture 10 Epidemic Data III Monday 28 Jan 2019

#### Announcements

#### ■ Assignment 2:

Due Monday 4 February 2019 in class (and by e-mail) at 9:30am.

#### Midterm test:

Date: Monday 11 March 2019

■ *Time:* 9:30am–11:20am

Location: Hamilton Hall 410

# Recurrent epidemics of childhood infections

- Childhood diseases in New York City, 1928–1972
- Childhood diseases in Ontario, 1904–1989

# Measles incidence in England and Wales, 1944–1995

#### Weekly Cases



# Measles incidence in England and Wales, 1944–1995

#### Sqrt(Weekly Cases)



# Why study measles epidemics?

- In 2017,  $\sim$  110,000 deaths from measles
- A major cause of vaccine-preventable deaths.
- Potential impact in developed countries during vaccine scares (e.g., MMR scare in UK in 1990s).
- Understand past patterns
- Predict future patterns
- Manipulate future patterns
- Develop vaccination strategy that can...



# Other reasons to model infectious disease epidemics

- Mathematical models make hypotheses and inferences precise
  - Give better advice to policymakers
  - Make better predictions
- Host-pathogen dynamics are important aspects of ecosystem dynamics
  - Infectious disease models more likely to be successful than predator-prey models
- Excellent data for human i