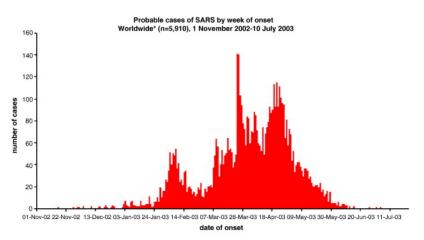

# SARS in 2003 (Worldwide)

<sup>\*</sup>This graph does not include 2,527 probable cases of SARS (2,521 from Beijing, China), for whom no dates of onset are currently available.

Instructor: David Earn