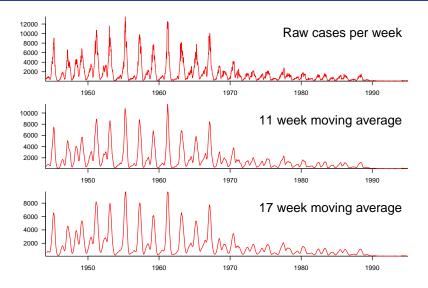

- Keep developing models until we can explain recurrent epidemics.

First, let's talk about tools that allow us to make our questions about time series data more precise.

# Epidemic Data Analysis

# Time Plots of Temporal Epidemic Patterns



#### Weekly Measles in England and Wales



#### Time Plots of Transformed Data

Reveal unobvious aspects of time series



- Reveal trends clouded by noise or seasonality
- Moving Average:

$$x_t \to \frac{1}{2a+1} \sum_{i=-a}^{a} x_{t+i}$$

- Replace original data points  $x_t$  with averages of nearby points.
- Linear filter:

$$x_t \to \sum_{i=-\infty}^{\infty} \lambda_i x_{t+i}$$

- Generalization of moving average.
- Weights  $\lambda_i$  can be nonlinear functions of i.

Epidemic Data III Time Plot 53/63



Epidemic Data III Time Plot 54/63





#### Correlation

- Recurrent epidemics ⇒ number of cases now is correlated with number of cases in the past and the future.
- Given N pairs of observations of different quantities,  $\{(x_i, y_i) : i = 1, ..., N\}$ , the *correlation coefficient* is defined to be

$$r = \frac{\sum_{i=1}^{N} (x_i - \bar{x})(y_i - \bar{y})}{\sqrt{\sum_{i=1}^{N} (x_i - \bar{x})^2 \sum_{i=1}^{N} (y_i - \bar{y})^2}}$$

where  $\bar{x}$  and  $\bar{y}$  are the means of  $\{x_i\}$  and  $\{y_i\}$ , respectively.

#### Correlation

#### Properties of the correlation coefficient:

- $-1 \le r \le 1$  (Proof? Cauchy-Schwarz inequality)
- $= r = 1 \iff$  all points lie on a line with positive slope ("complete positive correlation")
- $r = -1 \iff$  all points lie on a line with negative slope ("complete negativ