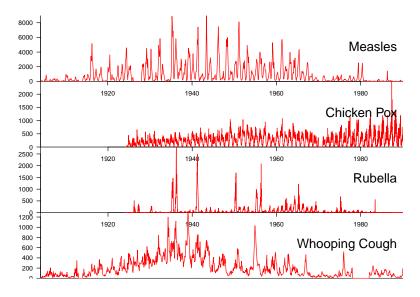

&I mortality in U.S.A., 1910-1998



Earn, Dushoff & Levin 2002, Trends in Ecology and Evolution 17, 334-340

Instructor: David Earn

# Influenza Incidence Patterns (lab confirmed)



Earn, Dushoff & Levin 2002, Trends in Ecology and Evolution 17, 334-340

#### Influenza Evolution

Molecular phylogenetic reconstruction of influenza A/H3N2 evolution, 1985–1996 (Fitch *et al.* 1997)



# Measles in New York City, 1928–1972



# Mumps in New York City, 1928-1972



# Chicken Pox in New York City, 1928–1972



# Childhood diseases in New York City, 1928–1972



# Measles in Ontario, 1904–1989



# Chicken Pox in Ontario, 1924-1989



### Rubella in Ontario, 1924-1989

### Weekly Cases



## Whooping Cough in Ontario, 1904–1989

# Monthly Cases



#### Childhood diseases in Ontario, 1904–1989



#### Ontario Disease Notification Data

|         |         | O.       | الاتار | The state of the s | k               |                              |                  |       |         |                          |          |         |       |             |     |              |     | -     | _    | P                    | r    | o-u                    | -       | ni            | ع       |             |       | 09                          | 1   |                        |          | d              | )    |
|---------|---------|----------|--------|-------------------------------------------------------------------------------------------------------------------------------------------------------------------------------------------------------------------------------------------------------