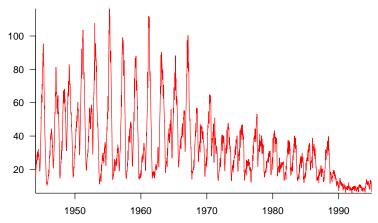

| 1   |    |      |     |      |     |      | 192 | 2     |     |       |        | 28     |     |



# Mathematics and Statistics

$$\int_{M} d\omega = \int_{\partial M} \omega$$

# Mathematics 4MB3/6MB3 Mathematical Biology

Instructor: David Earn

Lecture 10 Epidemic Data III Monday 28 Jan 2019

#### Announcements

#### ■ Assignment 2:

Due Monday 4 February 2019 in class (and by e-mail) at 9:30am.

#### Midterm test:

Date: Monday 11 March 2019

■ *Time:* 9:30am–11:20am

Location: Hamilton Hall 410

# Recurrent epidemics of childhood infections

- Childhood diseases in New York City, 1928–1972
- Childhood diseases in Ontario, 1904–1989

# Measles incidence in England and Wales, 1944–1995

#### Weekly Cases



# Measles incidence in England and Wales, 1944–1995

#### Sqrt(Weekly Cases)



# Why study measles epidemics?

- In 2017,  $\sim$  110,000 deaths from measles
- A major cause of vaccine-preventable deaths.
- Potential impact in developed countries during vaccine scares (e.g., MMR scare in UK in 1990s).
- Understand past patterns
- Predict future patterns
- Manipulate future patterns
- Develop vaccination strategy that can...



# Other reasons to model infectious disease epidemics

- Mathematical models make hypotheses and inferences precise
  - Give better advice to policymakers
  - Make better predictions
- Host-pathogen dynamics are important aspects of ecosystem dynamics
  - Infectious disease models more likely to be successful than predator-prey models
- Excellent data for human infectious diseases
  - Models can be tested!

# Modelling population dynamics of