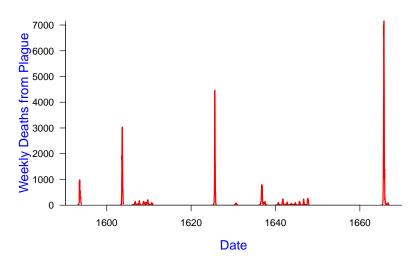

|

# But handwriting is usually very clear



# But handwriting is usually very clear



# The Great Plague of London, 1665



# The Great Plague of London, 1665



# London Plague of 1593



Instructor: David Earn

# London Plague of 1603



# London Plague of 1625



# Weekly Deaths from Plague in London, 1592–1666



### Weekly Plague in London, 1640–1648



- Plague epidemics recorded from Roman times to early 1900s.
- $\sim 1/3$  Europe's population died in "Black Death" of 1348  $\sim 300$  years for the population to reach the same level.
- Recently (2011) established (at McMaster!) that the pathogen that caused The Black Death was Yersinia pestis

[Bos et al. 2011, Nature 478, 506-510]

 More recently (2014) established (again at McMaster!) that the pathogen that caused The Plague of Justinian (541–543 AD) was Yersinia pestis

[Wagner et al. 2014, Lancet Infectious Diseases 14, 319–326]

- Y. pestis still a concern?
   Yes: Rodent reservoir, antibiotic-resistant strains, bioterrorism
- **Spatial data** for any plagues? Yes, for London in 1665...

# Visualization of spatial structure of Great Pla