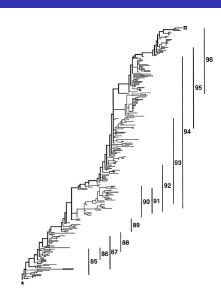

#### Influenza Evolution

Molecular phylogenetic reconstruction of influenza A/H3N2 evolution, 1985–1996 (Fitch *et al.* 1997)