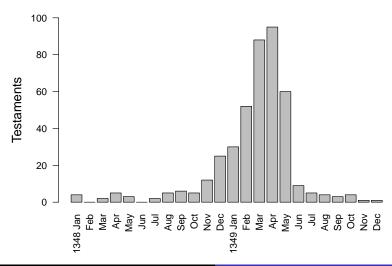

## The Black Death in London, England, 1348-1349

## Some Plague Facts

- Plague epidemics recorded from Roman times to early 1900s.
- $\sim 1/3$  Europe's population died in "Black Death" of 1348  $\sim 300$  years for the population to reach the same level.
- Recently (2011) established (at McMaster!) that the pathogen that caused The Black Death was Yersinia pestis