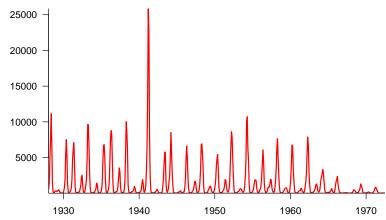

## P&I mortality in U.S.A., 1910-1998

Earn, Dushoff & Levin 2002, Trends in Ecology and Evolution  $\bf 17$ , 334–340