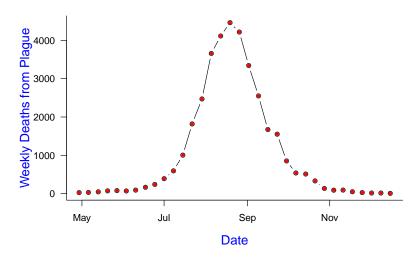

| 77            |

## But handwriting is usually very clear



## But handwriting is usually very clear



## The Great Plague of London, 1665



## The Great Plague of London, 1665



## London Plague of 1593



## London Plague of 1603



## London Plague of 1625



## Weekly Deaths from Plague in London, 1592–1666



## Weekly Plague in London, 1640-1648



## Some Plague Facts

- Plague epidemics recorded from Roman times to early 1900s.
- $\sim 1/3$  Europe's population died in "Black Death" of 1348  $\sim 300$  years for the population to reach the same level.
- Recently (2011) established (at McMaster!) that the pathogen that caused The Black Death was Yersinia pestis

[Bos et al. 2011, Nature 478, 506–510]

 More recently (2014) established (again at McMaster!) that the pathogen that caused The Plague of Justinian (541–543 AD) was Yersinia pestis

[Wagner et al. 2014, Lancet Infectious Diseases 14, 319-326]

- Y. pestis still a concern?
   Yes: Rodent reservoir, antibiotic-resistant strains, bioterrorism
- **Spatial data** for any plagues? Yes