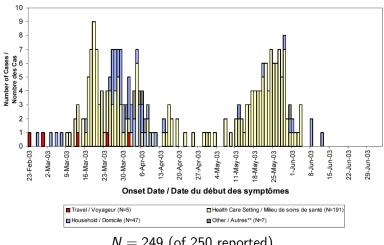

y and others had to pick up the slack, that person should be penalized. I will not penalize somebody because they tried but felt they didn't contribute as much to the final document as they could have. Do try to even out the work across the assignments.
- Make sure everyone in your group gets a chance to be in control of the LATEX for one assignment.

#### More Announcements!

#### ■ Assignment 2:

Due Monday 5 February 2018 in class (and by e-mail) at 11:30am.

#### Midterm test:

■ Date: week of 5–9 March? or 12–16 March?

■ Time: TBA

Location: TBA

## P&I Mortality, Philadelphia, 1918





## SARS in 2003 (Worldwide)



\*This graph does not include 2,527 probable cases of SARS (2,521 from Beijing, China), for whom no dates of onset are currently available.

## SARS in 2003 (Toronto)



N = 249 (of 250 reported)

#### Some SARS Facts

- High case fatality
  - 1918 flu < 3%
  - SARS > 10%
- Long hospital stays
  - $\blacksquare$  Mean time from admission to discharge or death:  $\sim$  25 days in Hong Kong
- 8098 probable cases, 774 deaths
- How bad would it have been if it had not been controlled?

## The Black Death in London, England, 1348-1349



## London Bill of Mortality, 26 Sept to 3 Oct 1665



## Mortality Bills are typically handwritten

| 7                                                                                                                                                                                                                    | ? From the 4. of C.