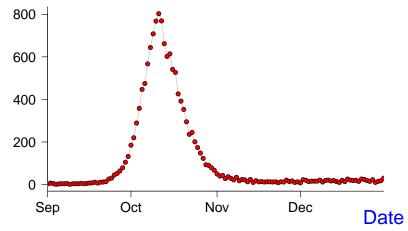

ng the contributions survey for Assignment 1.
- Don't stress about the ratings about each other's contributions. The issue is whether some group members did not pull their weight. If somebody didn't try and others had to pick up the slack, that person should be penalized. I will not penalize somebody because they tried but felt they didn't contribute as much to the final document as they could have. Do try to even out the work across the assignments.
- Make sure everyone in your group gets a chance to be in control of the LATEX for one assignment.

#### More Announcements!

#### ■ Assignment 2:

Due Monday 5 February 2018 in class (and by e-mail) at 11:30am.

#### Midterm test:

■ Date: week of 5–9 March? or 12–16 March?

■ Time: TBA

Location: TBA

## P&I Mortality, Philadelphia, 1918





## SARS in 2003 (Worldwide)



\*This graph does not include 2,527 probable cases of SARS (2,521 from Beijing, China), for whom no dates of onset are currently available.

## SARS in 2003 (Toronto)



N = 249 (of 250 reported)

#### Some SARS Facts

- High case fatality
  - 1918 flu < 3%
  - SARS > 10%
- Long hospital stays
  - $\blacksquare$  Mean time from admission to discharge or death:  $\sim$  25 days in Hong Kong
- 8098 probable cases, 774 deaths
- How bad would it have been if it had not been controlled?

## The Black Death in London, England, 1348-1349



## London Bill of Mortality, 26 Sept to 3 Oct 1665



## Mortality Bills are typically handwritten

| 7