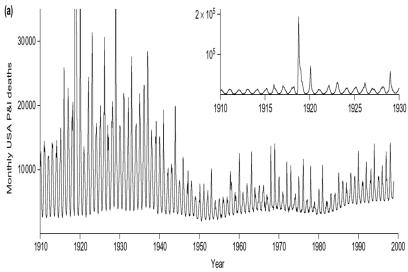

## P&I mortality in U.S.A., 1910-1998

Earn, Dushoff & Levin 2002, Trends in Ecology and Evolution  $\bf 17$ , 334–340