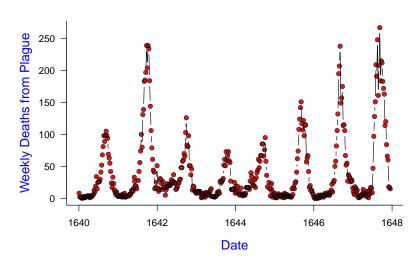

| 77            |

## But handwriting is usually very clear



## But handwriting is usually very clear



## The Great Plague of London, 1665



## The Great Plague of London, 1665



## London Plague of 1593



## London Plague of 1603



## London Plague of 1625



## Weekly Deaths from Plague in London, 1592–1666



## Weekly Plague in London, 1640-1648



## Some Plague Facts

- Plague epidemics recorded from Roman times to early 1900s.
- $\sim 1/3$  Europe's population died in "Black Death" of 1348  $\sim 300$  years for the population to reach the same level.
- Recently (2011) established (at McMaster!) that the pathogen that caused The Black Death was Yersinia pestis

[Bos et al. 2011, Nature 478, 506–510]

 More recently (2014) established (again at McMaster!) that the pathogen that caused The Plague of Justinian (541–543 AD) was Yersinia pestis

[Wagner et al. 2014, Lancet Infectious Diseases 14, 319-326]

- Y. pestis still a concern?
   Yes: Rodent reservoir, antibiotic-resistant strains, bioterrorism
- **Spatial data** for any plagues? Yes, for London in 1665...

## Visualization of spatial structure of Great Plague

- GIS encoding