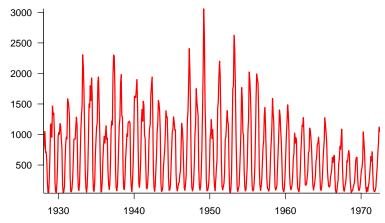

## Mumps in New York City, 1928-1972

## Childhood diseases in New York City, 1928–1972