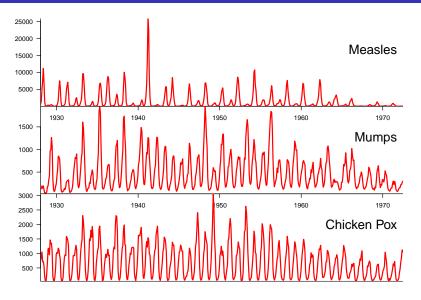

## Measles in New York City, 1928–1972

## Mumps in New York City, 1928-1972

## Chicken Pox in New York City, 1928–1972

## Childhood diseases in New York City, 1928–1972