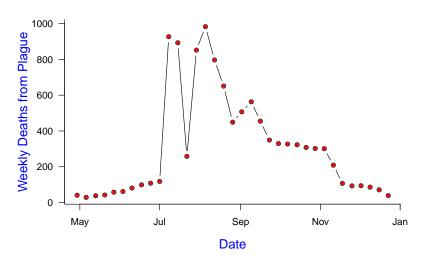

| 77            |

## But handwriting is usually very clear



## But handwriting is usually very clear



## The Great Plague of London, 1665



## The Great Plague of London, 1665



## London Plague of 1593



## London Plague of 1603



## London Plague of 1625



## Weekly Deaths from Plague in London, 1592–1666



## Weekly Plague in London, 1640-1648



## Some Plague Facts

- Plague epidemics recorded from Roman times to early 1900s.
- $\sim 1/3$  Europe's population died in "Black Death" of 1348  $\sim 300$  years for the population to reach the same level.
- Recently (2011) established (at McMaster!) that the pathogen that caused The Black Death was Yersinia pestis

[Bos et al. 2011, Nature 478, 506–510]

 More recently (2014) established (again at McMaster!) that the pathogen that caused The Plague of Justinian (541–543 AD) was Yersinia pestis

[Wagner et al. 2014, Lancet Infectious Diseases 14, 319-326]

- Y. pestis still a concern?
   Yes: Rodent reservoir, antibiotic-resistant strai