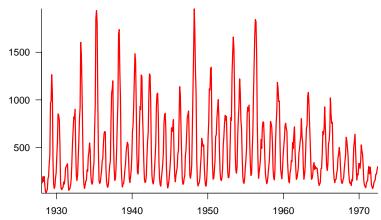

## Measles in New York City, 1928–1972

## Childhood diseases in New York City, 1928–1972