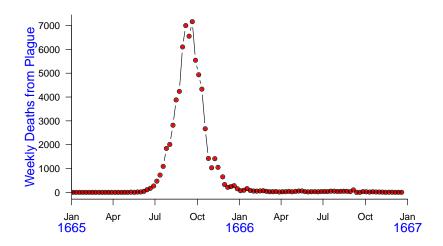

| 77            |

## But handwriting is usually very clear



## But handwriting is usually very clear



## The Great Plague of London, 1665



## The Great Plague of London, 1665



## London Plague of 1593



## London Plague of 1603



## London Plague of 1625



## Weekly Deaths from Plague in London, 1592–1666



## Weekly Plague in London, 1640-1648



## Some Plague Facts

- Plague epidemics recorded from Roman times to early 1900s.
- $\sim 1/3$  Europe's population died in "Black Death" of 1348  $\sim 300$  years for the population to reach the same level.
- Recently (2011) established (at McMaster!) that the pathogen that caused The Black Death was Yersinia pestis

[Bos et al. 2011, Nature 478, 506–510]

 More recently (2014) established (again at McMaster!) that the pathogen that caused The Plague of Justinian (541–543 AD) was Yersinia pestis

[Wagner et al. 2014, Lancet Infectious Diseases 14, 319-326]

- Y. pestis st