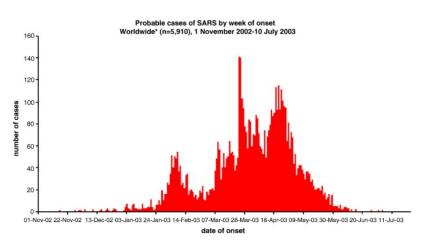

## SARS in 2003 (Worldwide)

\*This graph does not include 2,527 probable cases of SARS (2,521 from Beijing, China), for whom no dates of onset are currently available.