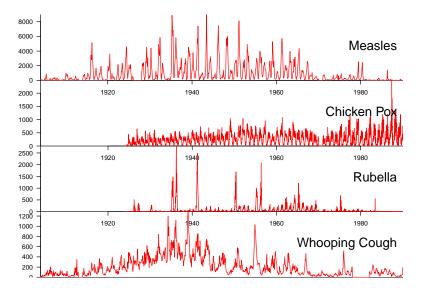

software by Junling Ma.

## P&I mortality in U.S.A., 1910-1998



Earn, Dushoff & Levin 2002, Trends in Ecology and Evolution  $\bf 17$ , 334–340

## Influenza Incidence Patterns (lab confirmed)



Earn, Dushoff & Levin 2002, Trends in Ecology and Evolution 17, 334-340

#### Influenza Evolution

Molecular phylogenetic reconstruction of influenza A/H3N2 evolution, 1985–1996 (Fitch *et al.* 1997)



## Measles in New York City, 1928–1972



## Mumps in New York City, 1928-1972



## Chicken Pox in New York City, 1928–1972



## Childhood diseases in New York City, 1928–1972



## Measles in Ontario, 1904–1989



## Chicken Pox in Ontario, 1924-1989



## Rubella in Ontario, 1924–1989

## Weekly Cases



## Whooping Cough in Ontario, 1904–1989



## Childhood diseases in Ontario, 1904–1989



### Ontario Disease Notification Data

| Jul  | 8   | 0000    | NEW Y           | Tack. | YEA          | R: 193                                                       | 9                                    | ž     |      | CO                                                          | UN          | TY       |              |        |       |     |      | -         | _      | P                                                   | ×             | -                                        | _       | ni      | ه     | 1                          | ΙU      | NIC                                                     | L              | LIT                    | Y       | C(                     | )                                       |
|------|-----|---------|-----------------|-------|--------------|-