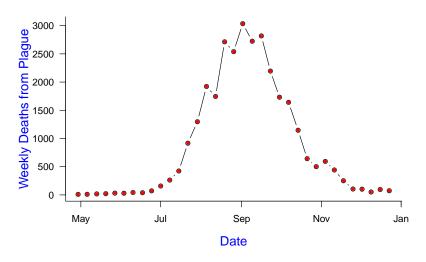

| 77            |

## But handwriting is usually very clear



## But handwriting is usually very clear



## The Great Plague of London, 1665



## The Great Plague of London, 1665



## London Plague of 1593



## London Plague of 1603



## London Plague of 1625



## Weekly Deaths from Plague in London, 1592–1666



## Weekly Plague in London, 1640-1648



## Some Plague Facts

- Plague epidemics recorded from Roman times to early 1900s.
- $\sim 1/3$  Europe's population died in "Black Death" of 1348  $\sim 300$  years for the population to reach the same level.
- Recently (2011) established (at McMaster!) that the pathogen that caused The Black Death was Yersinia pestis

[Bos et al. 2011, Nature 478, 506–510]

 More recently (2014) established (again at McMaster!) that the pathogen that caused The Plague of Justinian (541–543 AD) was Yersinia pestis

[Wagner et al. 2014, Lancet Infectious Diseases 14, 319-326]

- Y. pestis still a concern?
   Yes: Rodent reservoir, antibiotic-resistant strains, bioterrorism
- **Spatial