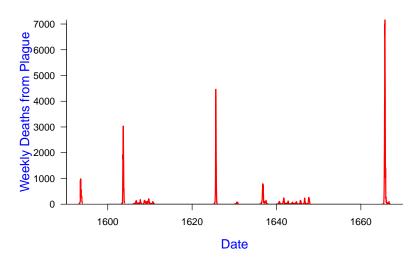

| 77            |

## But handwriting is usually very clear



## But handwriting is usually very clear



## The Great Plague of London, 1665



## The Great Plague of London, 1665



## London Plague of 1593



## London Plague of 1603



## London Plague of 1625



## Weekly Deaths from Plague in London, 1592–1666



## Weekly Plague in London, 1640-1648



## Some Plague Facts

- Plague epidemics recorded from Roman times to early 1900s.
- $\sim 1/3$  Europe's population died in "Black Death" of 1348  $\sim 300$  years for the population to reach the same level.
- Recently (2011) established (at McMaster!) that the pathogen that caused The Black Death was Yersinia pestis

[Bos et al. 2011, Nature 478, 506–510]

 More recently (2014) established (again at McMaster!) that the pathogen that caused The Plague of Justinian (541–543 AD) was Yersinia pestis

[Wagner et al. 2014, Lancet Infectious Diseases 14, 319-326]

- Y. pestis still a concern?
   Yes: Rodent reservoir, antibiotic-resistant strains, bioterrorism
- **Spatial data** for any plagues? Yes, for London in 1665...

## Visualization of spatial