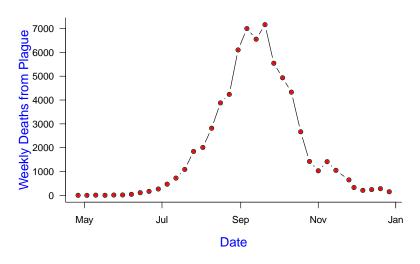

## The Great Plague of London, 1665

## Weekly Deaths from Plague in London, 1592–1666