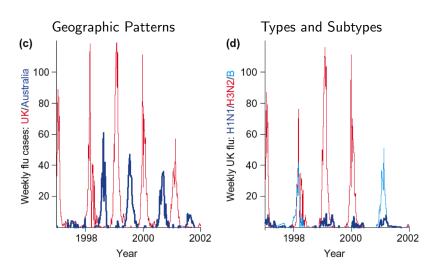

## Influenza Incidence Patterns (lab confirmed)

Earn, Dushoff & Levin 2002, Trends in Ecology and Evolution 17, 334-340